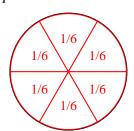

**4)** *Split the shape into 6 equal parts and label each part.* 

**6)** Split the shape into 6 equal parts and label each part.

8) Split the shape into 4 equal parts and label each part.

1) Split the shape into 3 equal parts and label each part.

| / |     |     |        |
|---|-----|-----|--------|
|   | 1/4 | 1/4 |        |
|   | 1/4 | 1/4 | $\int$ |
| \ |     |     | /      |

**4)** *Split the shape into 6 equal parts and label each part.* 

6) Split the shape into 6 equal parts and label each part.