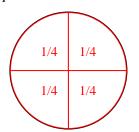

## Partition and label each shape.

**Ex**) Split the shape into 8 equal parts and label each part.

| 1/8 | 1/8 | 1/8 | 1/8 |
|-----|-----|-----|-----|
| 1/8 | 1/8 | 1/8 | 1/8 |

2) Split the shape into 4 equal parts and label each part.