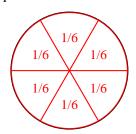

**4)** *Split the shape into 6 equal parts and label each part.* 

**6)** Split the shape into 6 equal parts and label each part.

8) Split the shape into 4 equal parts and label each part.

1) Split the shape into 3 equal parts and label each part.

| / |     |     |        |
|---|-----|-----|--------|
|   | 1/4 | 1/4 |        |
|   | 1/4 | 1/4 | $\int$ |
| \ |     |     | /      |

**4)** *Split the shape into 6 equal parts and label each part.* 

6) Split the shape into 6 equal parts and label each part.